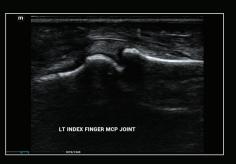

ducer offers three programmable buttons, making it an excellent solution for MSK applications.

# **Advanced Needle Visualization Tools**



#### iNeedle+

Our second-generation iNeedle<sup>+TM</sup> technology automatically detects needle angle and improve visibility on both linear and convex transducers during interventional procedures.



#### eSpacial Navi ™

4D magnetic needle navigation technology, eSpacial Navi<sup>™</sup>, delivers enhanced needle visualization and location during in-plane or out-of-plane procedures for improved physician confidence and patient safety during interventional procedures.

\* Compatible with L11-3VNs transducer

### **Clinical Gallery**



**Flexor Tendon** 



**Median Nerve** 



Patellar Tendon



**Bicipital Groove** 



#### Femoral Head and Hip



**Finger Joint** 



### **Designed For Your Environment**

#### Featuring:

- 1. 15.6" LED monitor
- 2. Built-in battery that provides 90 minutes of continuous scan time in B-mode
- 3. Optional U-bank battery companion that supports up to 4 hours of continuous scanning
- 4. Advanced MSK AI-enhanced technologies and automation tools

## **Peace of Mind Protection**

The Industry's Best Investment Protection

### Living Technology

Living Technology<sup>™</sup> is a continually evolving software-based approach to providing our customers with easily upgradeable enhancements made possible by our core imaging technologies. These upgrades secure product investment protection by ensuring that Mindray Ultrasound Systems remain at the cutting-edge of imaging performance throughout their entire l