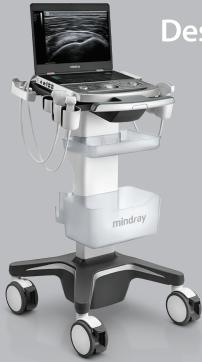

# **MX8** Musculoskeletal Ultrasound System

## **Elevating MSK Ultrasound**

The MX8 MSK Ultrasound System is a specialty-focused, portable system designed with musculoskeletal (MSK) imaging in mind. With a weight and thickness of just 6.6 lbs and 1.7 inches, respectively, the MX8 MSK System is one of the lightest and thinnest laptop systems in the industry. It offers a customizable touchscreen and an intuitive user experience to help ensure reliable and efficient diagnosis and needle guidance during the most challenging exams.

### **Designed For Your Environment**

#### Featuring:

- 1. 15.6" LED monitor
- 2. Built-in battery that provides 90 minutes of continuous scan time in B-mode
- 3. Optional U-bank battery companion that supports up to 4 hours of continuous scanning
- 4. Advanced MSK AI-enhanced technologies and automation tools