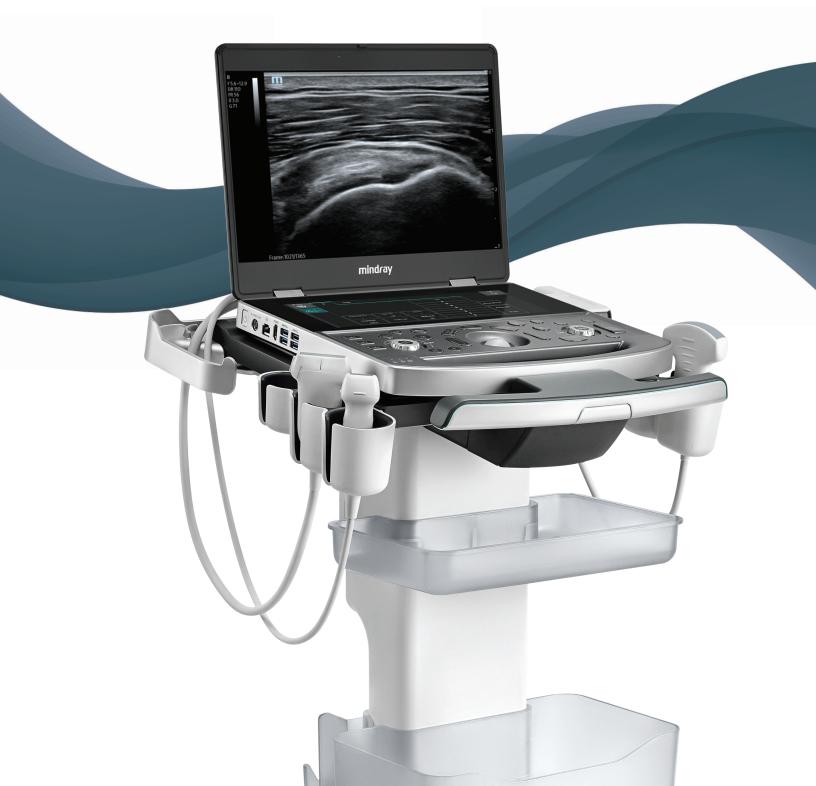

## **Elevating MSK Ultrasound**

The MX8 MSK Ultrasound System is a specialty-focused, portable system designed with musculoskeletal (MSK) imaging in mind. With a weight and thickness of just 6.6 lbs and 1.7 inches, respectively, the MX8 MSK System is one of the lightest and thinnest laptop systems in the industry. It offers a customizable touchscreen and an intuitive user experience to help ensure reliable and efficient diagnosis and needle guidance during the most challenging exams.

Powered by Mindray's revolutionary ZONE Sonography® Technology<sup>+</sup> (ZST<sup>+</sup>), the MX8 MSK System boasts advanced ultrasound capabilities that provide a harmonic balance of resolution and tissue uniformity. The system improves reproducibility, optimizes productivity, and increases consistency for all end-users with an extensive suite of artificial intelligence (AI)-enhanced technologies specialized for MSK exams and procedures.