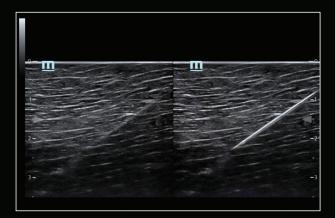

#### iNeedle+

Our second-generation iNeedle<sup>+TM</sup> technology automatically detects needle angle and improve visibility on both linear and convex transducers during interventional procedures.

#### eSpacial Navi ™

4D magnetic needle navigation technology, eSpacial Navi<sup>™</sup>, delivers enhanced needle visualization and location during in-plane or out-of-plane procedures for improved physician confidence and patient safety during interventional procedures.