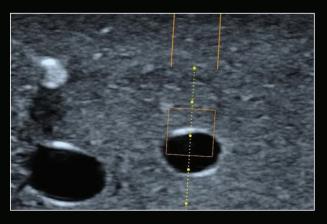

#### eSpacial Navi ™

4D magnetic needle navigation technology, eSpacial Navi<sup>™</sup>, delivers enhanced needle visualization and location during in-plane or out-of-plane procedures for improved physician confidence and patient safety during interventional procedures.