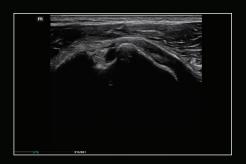

-high frequency transducers. The L12-3RCs linear transducer offers three programmable buttons, making it an excellent solution for MSK applications.

# **Advanced Needle Visualization Tools**



#### iNeedle+

Our second-generation iNeedle<sup>+TM</sup> technology automatically detects needle angle and improve visibility on both linear and convex transducers during interventional procedures.



#### eSpacial Navi ™

4D magnetic needle navigation technology, eSpacial Navi<sup>™</sup>, delivers enhanced needle visualization and location during in-plane or out-of-plane procedures for improved physician confidence and patient safety during interventional procedures.

\* Compatible with L11-3VNs transducer

### **Clinical Gallery**



**Flexor Tendon** 



**Median Nerve** 



Patellar Tendon



**Bicipital Groove** 



#### Femoral Head and Hip



**Finger Joint** 



### **Designed For Your Environment**

#### Featuring:

- 1. 15.6" LED monitor
- 2. Built-in battery that provides 90 minutes of continuous scan time in B-mode
- 3. Optional U-bank battery companion that supports up to 4 hours of continuous scanning
- 4. Advanced MSK AI-enhanced technologies and automation tools

## **Peace of Mind Protection**

The Industry's Best Investment Protection

### Living Technology

Living Technology<sup>™</sup> is a continually evolving software-based approach to providing our customers with easily upgradeable enhancements made possible by our core imaging technologies. These upgrades secure product investment protection by ensuring that Mindray Ultrasound Systems remain at the cutting